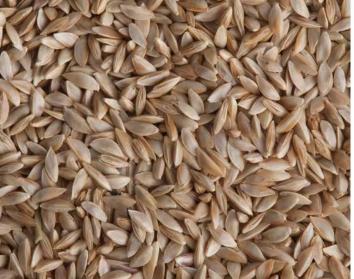

## TURF PERFORMANCE SCORES

| Seeding rate g/m²             | 10-15                |
|-------------------------------|----------------------|
| Overseeding rate g/m²         | 10                   |
| Seeds per gram                | 2.200                |
| Days to germination with 30°C | 5                    |
| Recommended planting dates    | Summer               |
| Color                         | Medium               |
| Establishment/Green up        | Very fast            |
| Growth                        | Medium               |
| Leaf texture                  | Medium               |
| Maintenance needs             | Low                  |
| Fertilizing needs             | Low                  |
| Nitrogen answer               | High                 |
| Shade tolerance               | Low                  |
| Winter dormancy               | Below 12°C           |
| Disease resistance            | Spring dead spot     |
| Spreading ability             | Stolons and Rhizomes |
| Recovering capacity           | Excellent            |
| Wear tolerance                | High                 |
| Heat tolerance                | Excellent            |
| Mowing height                 | From 15 mm           |
| Mowing frequency              | Medium               |
| Salt tolerance                | High                 |
| Drought tolerance             | Excellent            |
| Irrigation needs              | Low                  |
| Endophyte enhanced            | No                   |
|                               |                      |