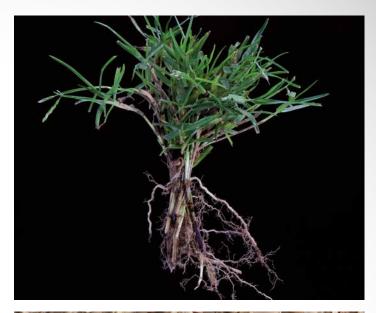

## GOBI

- · New mediterranean variety with semidwarf growth habit.
- · Upright growth and short internodes.
- · Unbeatable drought and salt tolerance.
- Uses 20% less water than TIFWAY 4-19 bermudagrass.
- Fast establishment and easy recovery ability.
- · Less thatchy compared with other hybrid bermudagrass.
- · Wear tolerant.
- · Less winter dormancy that common varieties.
- Well suited to be mixed with other bermudas or cool season grasses to save water.
- Available seed hulled and coated in order to ensure fastest and uniform establishment.
- Ideal for home lawns, parks, sport fields, racetracks..., where there is a lack of water.

## TURF PERFORMANCE SCORES

| Seeding rate g/m²             | 10-15                |
|-------------------------------|----------------------|
| Overseeding rate g/m²         | 10                   |
| Seeds per gram                | 2.200                |
| Days to germination with 30°C | 5                    |
| Recommended planting dates    | Summer               |
| Color                         | Medium               |
| Establishment/Green up        | Very fast            |
| Growth                        | Medium               |
| Leaf texture                  | Medium               |
| Maintenance needs             | Low                  |
| Fertilizing needs             | Low                  |
| Nitrogen answer               | High                 |
| Shade tolerance               | Low                  |
| Winter dormancy               | Below 12°C           |
| Disease resistance            | Spring dead spot     |
| Spreading ability             | Stolons and Rhizomes |
| Recovering capacity           | Excellent            |
| Wear tolerance                | High                 |
| Heat tolerance                | Excellent            |
| Mowing height                 | From 15 mm           |
| Mowing frequency              | Medium               |
| Salt tolerance                | High                 |
| Drought tolerance             | Excellent            |
| Irrigation needs              | Low                  |
| Endophyte enhanced            | No                   |
|                               |                      |